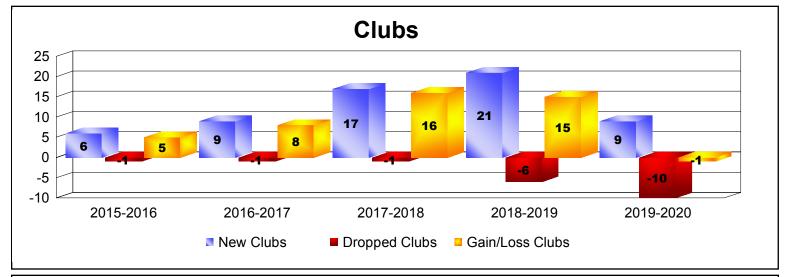

| Year      | New<br>Clubs | Dropped<br>Clubs | Gain/<br>Loss<br>Clubs | New<br>Members | Charter<br>Members | Reinstate<br>Members | Transfer<br>Members | Total<br>Member<br>Added | Total<br>Members<br>Dropped | Gain/<br>Loss<br>Members |
|-----------|--------------|------------------|------------------------|----------------|--------------------|----------------------|---------------------|--------------------------|-----------------------------|--------------------------|
| 2015-2016 | 6            | -1               | 5                      | 275            | 177                | 32                   | 11                  | 495                      | -218                        | 277                      |
| 2016-2017 | 9            | -1               | 8                      | 420            | 232                | 18                   | 2                   | 672                      | -279                        | 393                      |
| 2017-2018 | 17           | -1               | 16                     | 563            | 488                | 31                   | 12                  | 1094                     | -544                        | 550                      |
| 2018-2019 | 21           | -6               | 15                     | 430            | 631                | 45                   | 4                   | 1110                     | -634                        | 476                      |
| 2019-2020 | 9            | -10              | -1                     | 214            | 218                | 2                    | 7                   | 441                      | -358                        | 83                       |
| Average   | 12           | -4               | 9                      | 380            | 349                | 26                   | 7                   | 762                      | -407                        | 356                      |