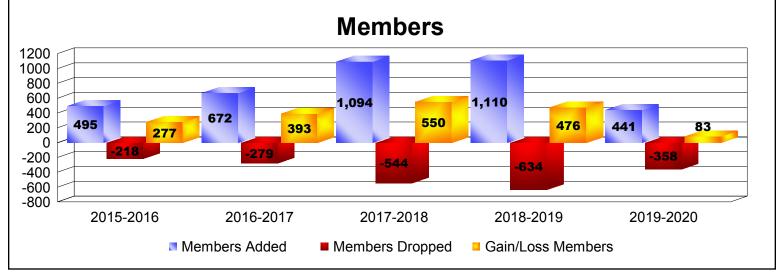

| Year      | New<br>Clubs | Dropped<br>Clubs | Gain/<br>Loss<br>Clubs | New<br>Members | Charter<br>Members | Reinstate<br>Members | Transfer<br>Members | Total<br>Member<br>Added | Total<br>Members<br>Dropped | Gain/<br>Loss<br>Members |
|-----------|--------------|------------------|------------------------|----------------|--------------------|----------------------|---------------------|--------------------------|-----------------------------|--------------------------|
| 2015-2016 | 6            | -1               | 5                      | 275            | 177                | 32                   | 11                  | 495                      | -218                        | 277                      |
| 2016-2017 | 9            | -1               | 8                      | 420            | 232                | 18                   | 2                   | 672                      | -279                        | 393                      |
| 2017-2018 | 17           | -1               | 16                     | 563            | 488                | 31                   | 12                  | 1094                     | -544                        | 550                      |
| 2018-2019 | 21           | -6               | 15                     | 430            | 631                | 45                   | 4                   | 1110                     | -634                        | 476                      |
| 2019-2020 | 9            | -10              | -1                     | 214            | 218                | 2                    | 7                   | 441                      | -358                        | 83                       |
| Average   | 12           | -4               | 9                      | 380            | 349                | 26                   | 7                   | 762                      | -407                        | 356                      |