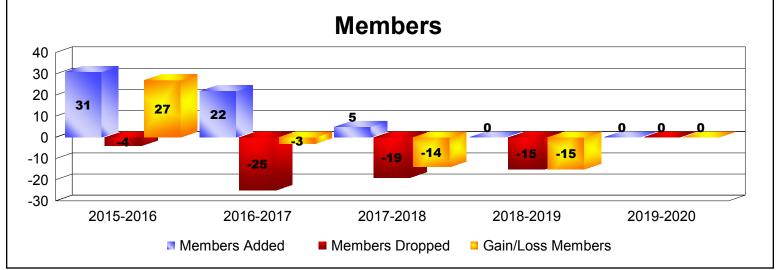

MBR0065 Page 1 of 2 1/6/2020 4:33:13AM

| Year      | New<br>Clubs | Dropped<br>Clubs | Gain/<br>Loss<br>Clubs | New<br>Members | Charter<br>Members | Reinstate<br>Members | Transfer<br>Members | Total<br>Member<br>Added | Total<br>Members<br>Dropped | Gain/<br>Loss<br>Members |
|-----------|--------------|------------------|------------------------|----------------|--------------------|----------------------|---------------------|--------------------------|-----------------------------|--------------------------|
| 2015-2016 | 0            | 0                | 0                      | 30             | 0                  | 1                    | 0                   | 31                       | -4                          | 27                       |
| 2016-2017 | 0            | 0                | 0                      | 21             | 0                  | 1                    | 0                   | 22                       | -25                         | -3                       |
| 2017-2018 | 0            | 0                | 0                      | 3              | 0                  | 2                    | 0                   | 5                        | -19                         | -14                      |
| 2018-2019 | 0            | 0                | 0                      | 0              | 0                  | 0                    | 0                   | 0                        | -15                         | -15                      |
| 2019-2020 | 0            | 0                | 0                      | 0              | 0                  | 0                    | 0                   | 0                        | 0                           | 0                        |
| Average   | 0            | 0                | 0                      | 11             | 0                  | 1                    | 0                   | 12                       | -13                         | -1                       |